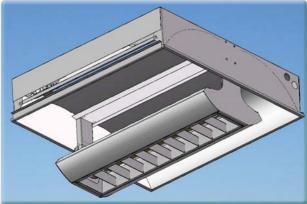

## 9 SOUTH STREET MAYFAIR

CLIENT **Overseas Investor** 

CONSULTANT Cadability **PRODUCT RET Adjust Range** NSTALLER **Archer Contracts** 

South Street, in the heart of Mayfair is one of London's most prestigious addresses. The client via their agents; Archer Contracts had a clear idea about their building particularly lighting. We offered our patented RET Adjust which assists with LG7 compliance and in its recessed form means clean ceiling lines. A 500x500mm ceiling was chosen and prior to manufacture we made visualisations to ensure the client was happy with the concept.

- All fittings were made to 'lift and tilt' into an Alugrid 15/16 ceiling.
- 450 fittings were installed.